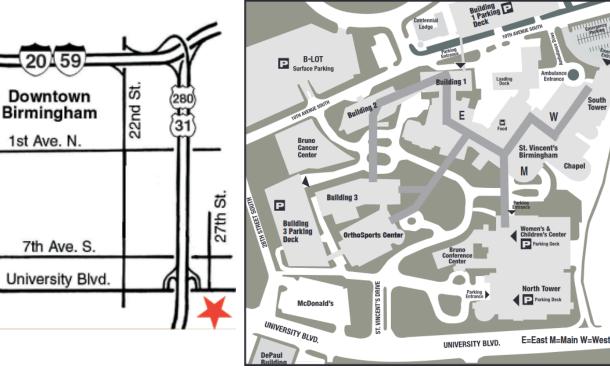

### From Montgomery (I-65 Northbound) (Hoover & South of Birmingham)

\*Exit University Blvd/8th Ave. South

\*Turn right onto St. Vincent's Drive

\*Parking deck entrance located on left by Building III

## From Nashville (I-65 Southbound) (Gardendale & Forestdale)

- \*Take I-59 North/I-20 East
- \*Exit I-59/I-20 at Highway 31
- \*Follow signs to U.S. Highway 31 South & 280
- \*Exit Highway 31 South at University Blvd/8th Ave. South.
- \*Turn left onto University Blvd/8th Ave. South.
- \*Turn right onto St. Vincent's Drive
- \* Parking deck entrance located on left by Building III.

#### Parking From Gadsden (I-59/I-20 Westbound) Roebuck & Trussville

- \*Exit I-59/I-20 at Highway 31
- \*Follow signs to U.S. Highway 31 South & 280
- \*Exit U.S. Highway 31 South at University Blvd/ 8th
- Ave. South.
- \*Turn left onto University Blvd/8th Ave. South.
- \*Turn right onto St. Vincent's Drive
- \*Parking deck entrance located on left by Building III

## From Tuscaloosa (I-59 North/I-20 East) (Western Birmingham)

\*Exit I-59/I-20 at Highway 31

\*Follow signs to Highway 31 South & 280

\*Exit Highway 31 at University Blvd/8th Ave. South.

\*Turn left onto University Blvd/8th Ave. South.

\*Turn right onto St. Vincent's Drive

\* Parking deck entrance located on left by Building III

Parking is in the Building 3 parking deck. This parking deck has two sets of elevators, one set takes you to Building 3 and the other takes you to the OrthoSports Building which is where you want to be.