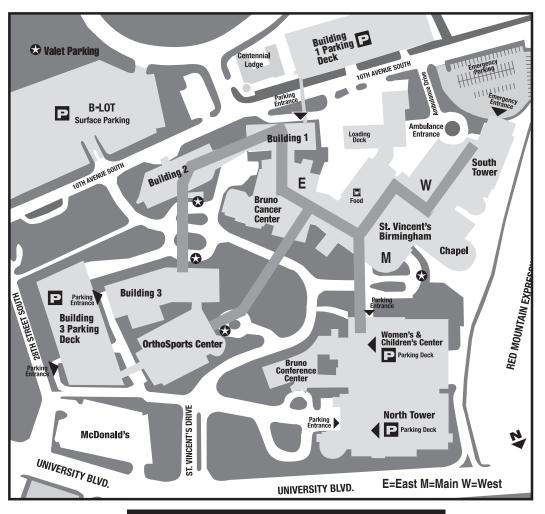

# Visitor's Guide

810 St. Vincent's Drive Birmingham, AL 35205 (205) 939-7000

#### PATIENT REGISTRATION:

**Ambulatory Surgery Registration** (Main Hospital, 3rd Floor) **Cancer Center Registration** (Main Hospital, 1st Floor) **Diagnostic Center Registration** (Bldg 2, Suite 107) **Emergency Dept. Registration** (South Tower, Ground Floor) **5 East Cardiac Registration** (Main Hospital-East Wing, 5th Floor) Main Admitting Registration (Main Hospital, 1st Floor) Mammography Center Registration (North Tower, 4th Floor) **MRI** Registration (Main Hospital, 1st Floor) North Tower Imaging Registration (North Tower, 4th Floor) **Outpatient Surgery North Tower Registration** (North Tower, 2nd Floor) **Rehabilitation Registration** (Bldg 3, 1st Floor) Women's & Children's **Center Registration** (Women's & Children's, 1st Floor)

# HOSPITAL SERVICE......BUILDING/FLOOR

#### Banking

- ATM, Main Hospital, 2nd Floor
- Regions, Building One, 1st Floor

#### **Birth Suites**

• Women's & Children's, 2nd and 3rd Floor

#### **Bruno Cancer Center**

• Main Hospital, 1st Floor

#### Cashier/Discharge

Main Hospital, 1st Floor

#### Chapel

Main Hospital, 1st Floor

# **Cardiovascular Diagnostics**

(Echo, GXT, Vascular Lab) • East Wing, 5th Floor

#### **Conference Rooms**

See map for Bruno Conference Center

CVICU (Cardiovascular Intensive Care Unit)
West Wing, 5th Floor

# Dining

- Bistro, Main Hospital, 2nd Floor
- Four Sisters Cafe, Main Hospital, 2nd Floor
- Starbucks, North Tower, 2nd Floor
- · Vending Machines, available throughout hospital

# **Diagnostic/Imaging**

- Diagnostic Center, Building Two, 1st Floor
- Main Radiology, Main Hospital, 1st Floor
- North Tower Imaging Center, 4th Floor
- OrthoSports Center Imaging, OrthoSports Center, Ground Floor
- P.E.T./CT Center, Building One, 1st Floor

# **Emergency Department**

South Tower, Ground Floor

#### GI Lab

West Wing, 2nd Floor

#### Information

- Main Hospital, 1st Floor
- Traditional and electronic directories are located throughout the hospital. Please feel free to ask any associate wearing a badge to help you find your destination.

#### Laboratory

- North Tower Imaging Center, 4th Floor
- West Wing, 2nd Floor

#### Lodging

 Centennial Lodge provides convenient overnight accommodations. It is located across from Building One.

#### Medical Records

Main Hospital, 2nd Floor

MICU (Medical Intensive Care Unit) • Main Hospital, 3rd Floor

#### **Neonatal ICU**

Main Hospital, 3rd Floor

#### **NeuroSpine Center**

North Tower, 7th Floor

#### Occupational Health Clinic • Building Two, 1st Floor

#### Pain Lab

West Wing, 1st Floor

#### Pharmacy (Seton Pharmacy)

• Building Two, 1st Floor

## **Pre-Admission Testing**

- Main Hospital, 1st Floor
- OrthoSports Center, 4th Floor

# Rehabilitation

- Bruno Rehab, Building Three, 1st Floor
- Cardiac & Pulmonary Rehab, . Building Three, 1st Floor
- Champion Sports Medicine, OrthoSports Center, Ground Floor
- Inpatient Rehab, Main Hospital, 6th Floor

## Security

Main Hospital, 1st Floor

#### Shopping

- · Book Seller, Main Hospital,
- 2nd Floor
- Gift Shop, Main Hospital, 2nd Floor

#### **Sleep Disorders Center**

Building One, 3rd Floor

# **Surgery Waiting**

- Main Hospital, 3rd Floor
- North Tower, 2nd Floor
- OrthoSports Center, 4th Floor

#### SICU (Surgical Intensive Care Unit)

West Wing, 4th Floor

# Transportation

Should you need transportation, visit one of the many on-campus locations. Valet parking is available at the Main Entrance, Building Two, Building Three and OrthoSports Center.