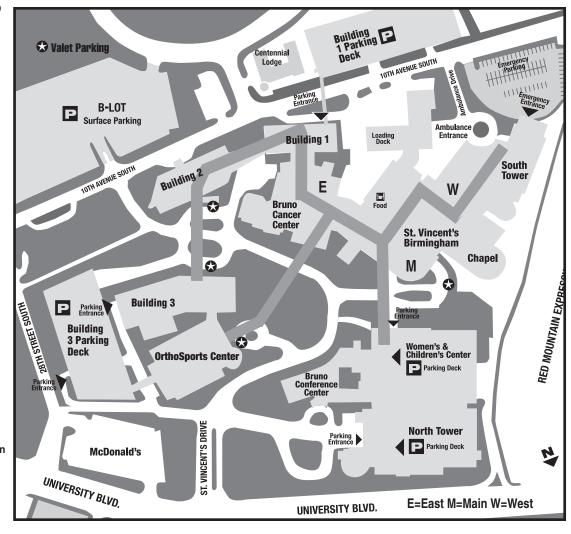

# Visitor's Guide

810 St. Vincent's Drive Birmingham, AL 35205 (205) 939-7000

#### PATIENT REGISTRATION:

**Ambulatory Surgery Registration** (Main Hospital, 3rd Floor) **Cancer Center Registration** (Main Hospital, 1st Floor) **Diagnostic Center Registration** (Bldg 2, Suite 107) **Emergency Dept. Registration** (South Tower, Ground Floor) **5 East Cardiac Registration** (Main Hospital-East Wing, 5th Floor) Main Admitting Registration (Main Hospital, 1st Floor) Mammography Center Registration (North Tower, 4th Floor) **MRI** Registration (Main Hospital, 1st Floor) North Tower Imaging Registration (North Tower, 4th Floor) **Outpatient Surgery North Tower Registration** (North Tower, 2nd Floor) **Rehabilitation Registration** (Bldg 3, 1st Floor) Women's & Children's **Center Registration** (Women's & Children's, 1st Floor)

# HOSPITAL SERVICE......BUILDING/FLOOR

#### Banking

- ATM, Main Hospital, 2nd Floor
- Regions, Building One, 1st Floor

#### **Birth Suites**

• Women's & Children's, 2nd and 3rd Floor

#### **Bruno Cancer Center**

• Main Hospital, 1st Floor

#### Cashier/Discharge

Main Hospital, 1st Floor

#### Chapel

Main Hospital, 1st Floor

# **Cardiovascular Diagnostics**

(Echo, GXT, Vascular Lab) • East Wing, 5th Floor

#### **Conference Rooms**

See map for Bruno Conference Center

CVICU (Cardiovascular Intensive Care Unit)
West Wing, 5th Floor

# Dining

- Bistro, Main Hospital, 2nd Floor
- Four Sisters Cafe, Main Hospital, 2nd Floor
- Starbucks, North Tower, 2nd Floor
- · Vending Machines, available throughout hospital

# **Diagnostic/Imaging**

- Diagnostic Center, Building Two, 1st Floor
- Main Radiology, Main Hospital, 1st Floor
- North Tower Imaging Center, 4th Floor
- OrthoSports Center Imaging, OrthoSports Center, Ground Floor
- P.E.T./CT Center, Building One, 1st Floor

# **Emergency Department**

South Tower, Ground Floor

#### GI Lab

West Wing, 2nd Floor

#### Information

- Main Hospital, 1st Floor
- Traditional and electronic directories are located throughout the hospital. Please feel free to ask any associate wearing a badge to help you find your destination.

#### Laboratory

- North Tower Imaging Center, 4th Floor
- West Wing, 2nd Floor

#### Lodging

 Centennial Lodge provides convenient overnight accommodations. It is located across from Building One.

#### Medical Records

Main Hospital, 2nd Floor

MICU (Medical Intensive Care Unit) • Main Hospital, 3rd Floor

#### **Neonatal ICU**

Main Hospital, 3rd Floor

#### **NeuroSpine Center**

North Tower, 7th Floor

#### Occupational Health Clinic • Building Two, 1st Floor

#### Pain Lab

West Wing, 1st Floor

#### Pharmacy (Seton Pharmacy)

• Building Two, 1st Floor

## **Pre-Admission Testing**

- Main Hospital, 1st Floor
- OrthoSports Center, 4th Floor

# Rehabilitation

- Bruno Rehab, Building Three, 1st Floor
- Cardiac & Pulmonary Rehab, . Building Three, 1st Floor
- Champion Sports Medicine, OrthoSports Center, Ground Floor
- Inpatient Rehab, Main Hospital, 6th Floor

## Security

Main Hospital, 1st Floor

#### Shopping

- · Book Seller, Main Hospital,
- 2nd Floor
- Gift Shop, Main Hospital, 2nd Floor

#### **Sleep Disorders Center**

Building One, 3rd Floor

# **Surgery Waiting**

- Main Hospital, 3rd Floor
- North Tower, 2nd Floor
- OrthoSports Center, 4th Floor

#### SICU (Surgical Intensive Care Unit)

West Wing, 4th Floor

# Transportation

Should you need transportation, visit one of the many on-campus locations. Valet parking is available at the Main Entrance, Building Two, Building Three and OrthoSports Center.